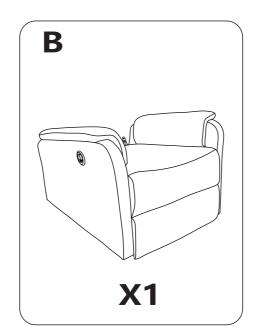

## Step1: MOUNT AHANDLE

Remove the sofa from the cardboard box, cut the cardboard box at the insertion point, and remove the power box and power cord.

01