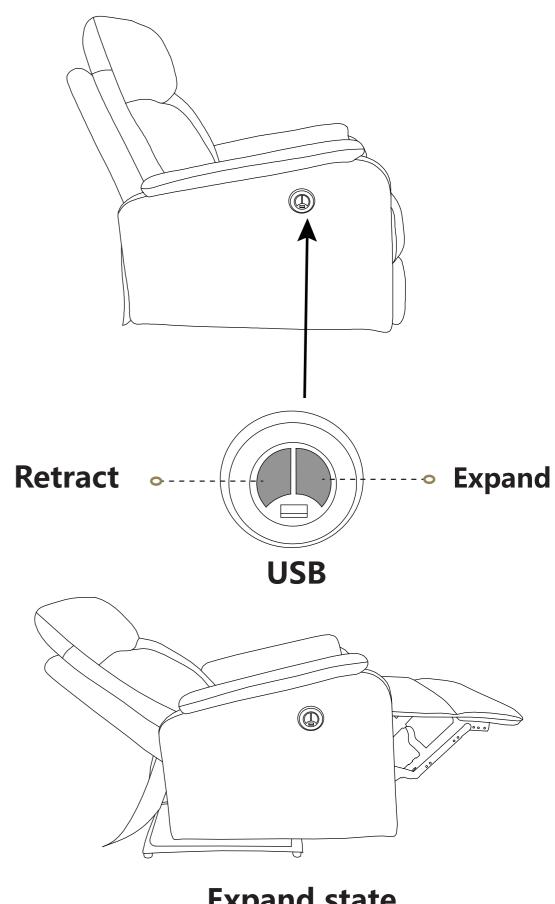

② Insert the power cord of the adapter into the power outlet. Note: After all lines are connected, the power box light is turned on

03

Attach the back cover to the bottom of the seat with Velcro.

**Expand state**