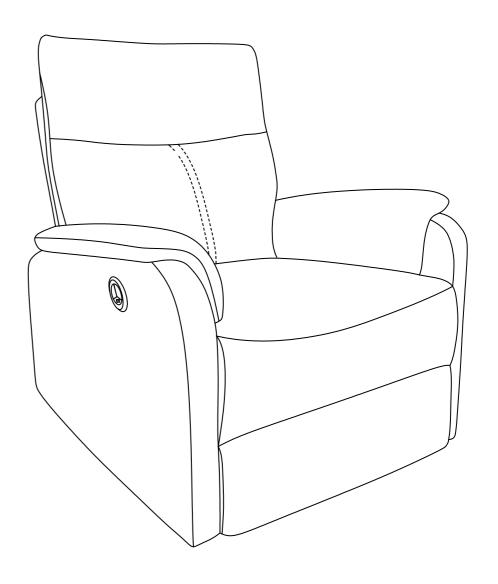

## **ASSEMBLY INSTRUCTIONS**



**PRODUCT MODEL: 2007NSTALLATION GUIDE** 

## Step1: MOUNT AHANDLE

Remove the sofa from the cardboard box, cut the cardboard box at the insertion point, and remove the power box and power cord.











01

## **Step2: INSTALLING BACKREST**

Slide the backrest into the metallic quick connectors of the seat. Push down the back firmly until each side is locked into place and an audible "click" is heard.



## **Step3: INSTALL WIRING**

① Find the power adapter (C) and connect it to the corresponding receiver. Connect one end of the adapter power cable (D) to the power adapter (C). Note: After all lines are connected, be sure to secure the anti detachment cover



② Insert the power cord of the adapter into the power outlet. Note: After all lines are connected, the power box light is tur