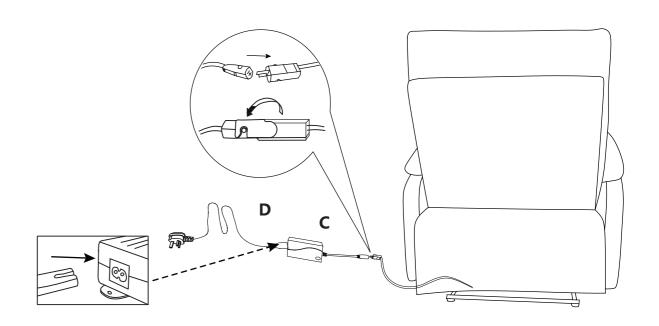

## **Step3: INSTALL WIRING**

① Find the power adapter (C) and connect it to the corresponding receiver. Connect one end of the adapter power cable (D) to the power adapter (C). Note: After all lines are connected, be sure to secure the anti detachment cover

② Insert the power cord of the adapter into the power outlet. Note: After all lines are connected, the power box light is turned on

03

Attach the back cover to the bottom of the seat with Velcro.

**Expand state**