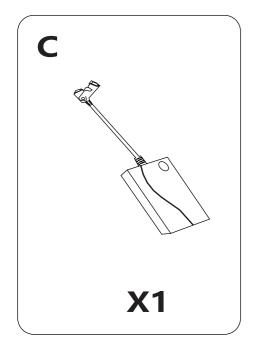

## **Step3: INSTALL WIRING**

① Find the power adapter (C) and connect it to the corresponding receiver. Connect one end of the adapter power cable (D) to the power adapter (C). Note: After all lines are connected, be sure to secure the anti detachment cover

② Insert the power cord of the adapter into the power outlet. Note: After all lines are connected, the power box light is turned on

03

Attach the back cover to the bottom of the seat with Velcro.

**Expand state**