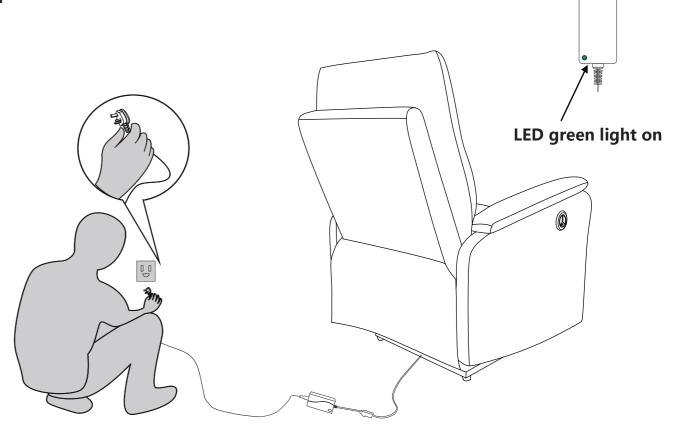

## **Step3: INSTALL WIRING**

① Find the power adapter (C) and connect it to the corresponding receiver. Connect one end of the adapter power cable (D) to the power adapter (C). Note: After all lines are connected, be sure to secure the anti detachment cover

② Insert the power cord of the adapter into the power outlet. Note: After all lines are connected, the power box light is turned on

03

Attach the back cover to the bottom of the seat with Velcro.

**Expand state**