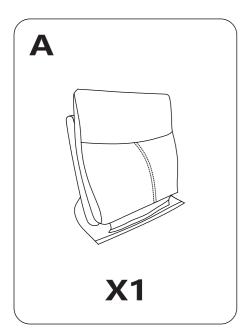

## **Step2: INSTALLING BACKREST**

Slide the backrest into the metallic quick connectors of the seat. Push down the back firmly until each side is locked into place and an audible "click" is heard.