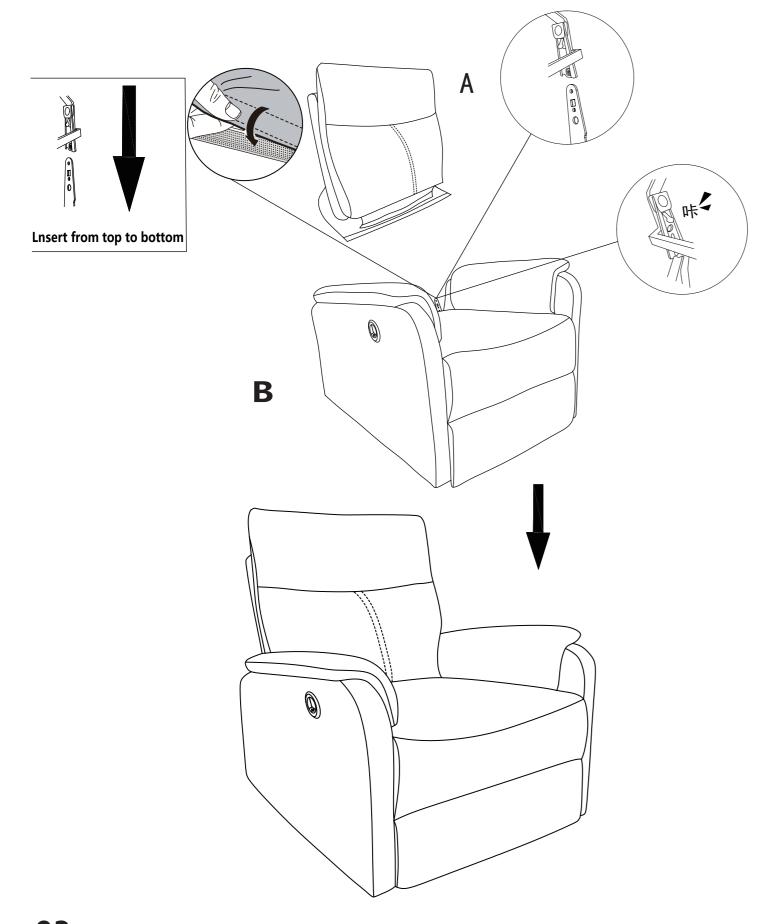

## Step1: MOUNT AHANDLE

Remove the sofa from the cardboard box, cut the cardboard box at the insertion point, and remove the power box and power cord.

01

## **Step2: INSTALLING BACKREST**

Slide the backrest into the metallic quick connectors of the seat. Push down the back firmly until each side is locked into place and an audible "click" is heard.