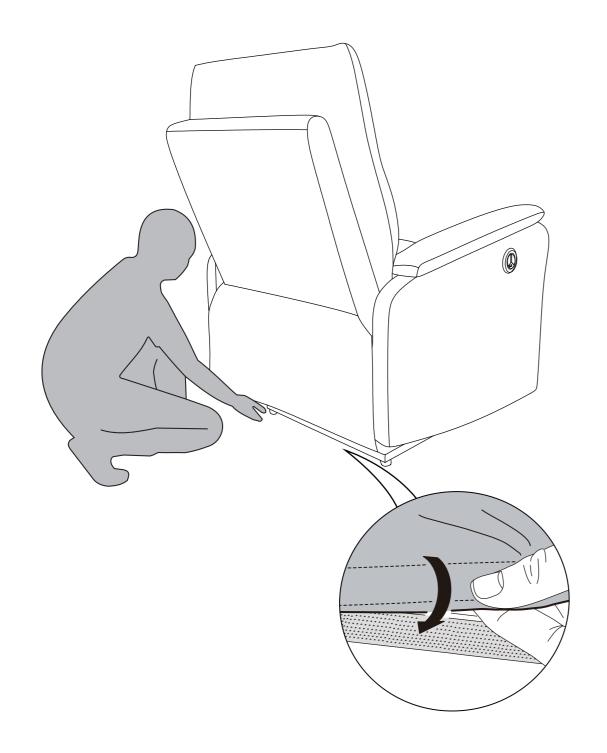

② Insert the power cord of the adapter into the power outlet. Note: After all lines are connected, the power box light is turned on

03

Attach the back cover to the bottom of the seat with Velcro.

**Expand state**