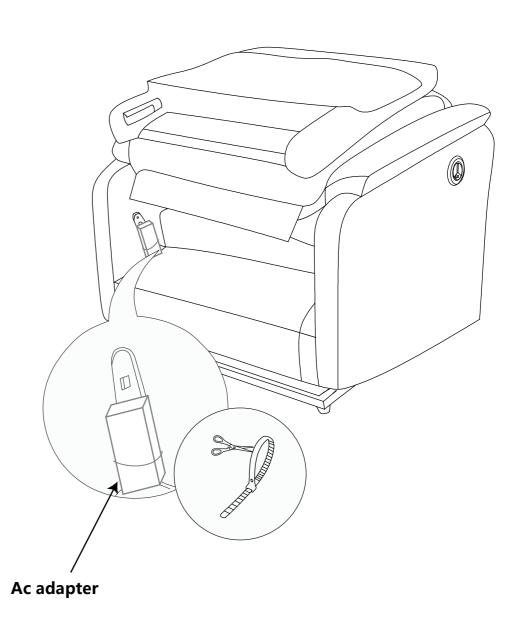

## **Step3: INSTALL WIRING**

① Find the power adapter (C) and connect it to the corresponding receiver. Connect one end of the adapter power cable (D) to the power adapter (C). Note: After all lines are connected, be sure to secure the anti detachment cover

② Insert the power cord of the adapter into the power outlet. Note: After all lines are connected, the power box light is turned on

03

Attach the back cover to the bottom of the seat with Velcro.

**Expand state**